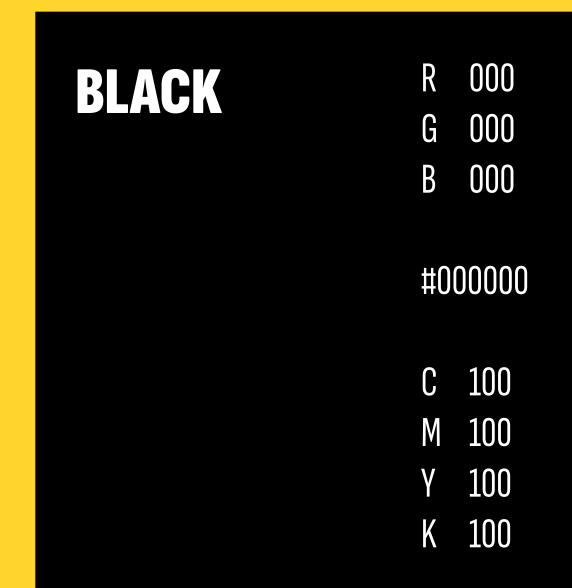

## COLOUR PALETTE

- 010 -

#### **GRILLA YELLOW IS THE PRIMARY COLOUR TO USE ON BLACK.**

#### WHITE IS THE <u>SECONDARY</u> COLOUR TO USE ON BLACK.

#### BLACK IS THE <u>PRIMARY</u> COLOUR TO USE ON GRILLA YELLOW.

WHITE IS THE <u>SECONDARY</u> COLOUR TO USE ON GRILLA YELLOW.

## COLOUR CONTRAST

#### BLACK IS THE <u>PRIMARY</u> Colour to use on white.

**GRILLA YELLOW IS THE** <u>Secondary</u> Colour to USE on white.