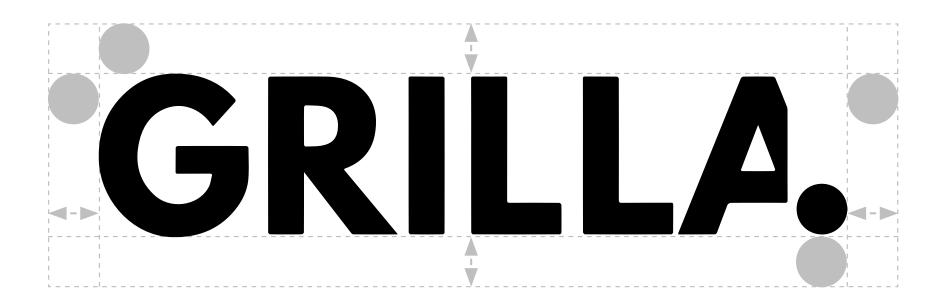

#### **GRILLA.**

◀----▶

Digital - 130px Print - 40mm

When the Grilla logo is used on it's own the width or height of the fullstop in the logotype should be used as a minimum space for clearance.

The logo should not appear smaller than the minimum widths displayed here.