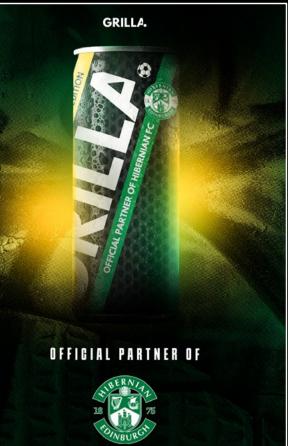

MAIN HEADINGS.

KERN LEADING 0 -20%



#### League Spartan is available to download for free here https://fonts.google.com/specimen/League+Spartan

## TYPOGRAPHY ABCDE123



- 012 -

#### SOFIA SANS EXTRA 013 CONDENSED

#### **SOFIA SANS EXTRA CONDENSED BLACK -IS USED IN CAPITALS ONLY.**

#### FOR USE ON SUBHEADINGS, STATEMENTS **AND NUMBERS.**

KERN LEADING -4%

Sofia Sans Extra Condensed Regular is used in Sentence Case.

For use on body copy, small print and labels.

## TYPOGRAPHY



Sofia Sans Extra Condensed is available to download for free here - <u>https://fonts.google.com/specimen/</u> <u>Sofia+Sans+Extra+Condensed</u>

## 



- 013 -

## BRAND SAMPLES





- 015 -



#### **BRAND SAMPLES**



## SOCIAL





- 016 -

#### **BRAND SAMPLES**



**GRILLA** 

## **SPONSORSHIPS**











- 017 -



#### WWW.DRINKGRILLA.COM

## GRILLA.