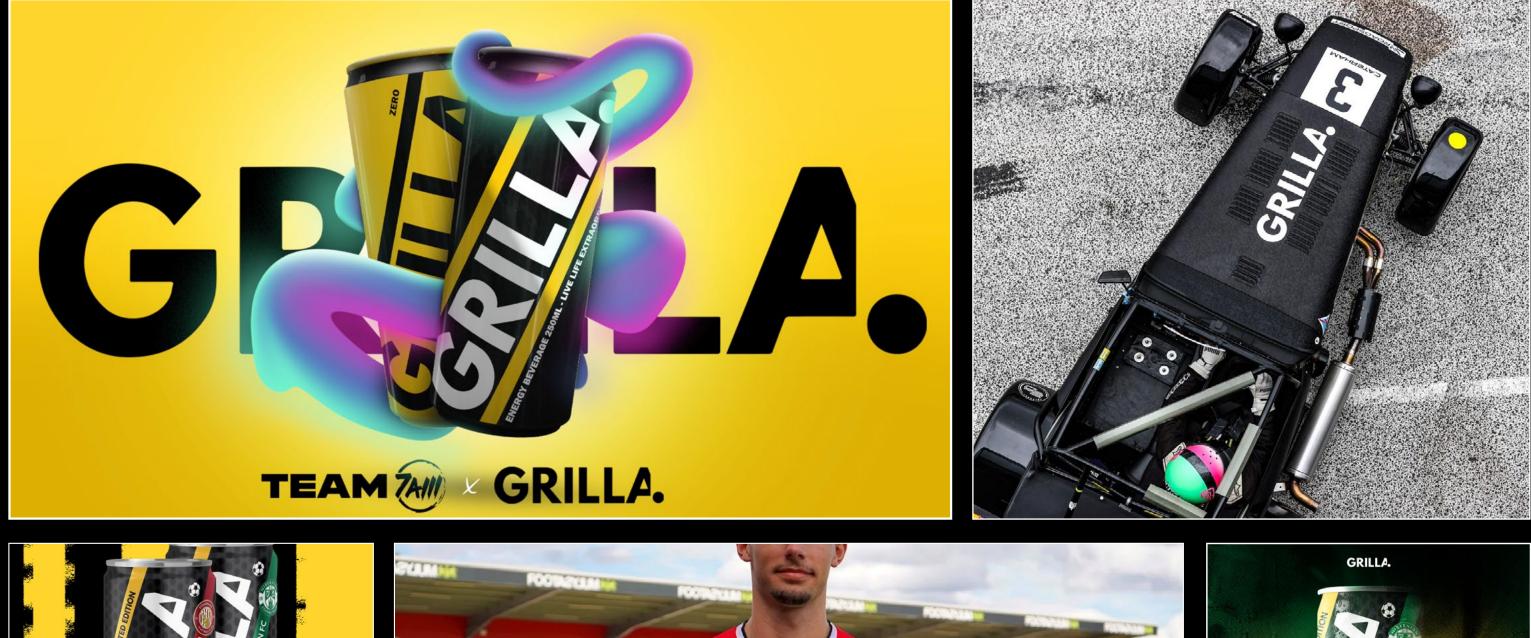

ITALS ONLY.

FOR USE ON BRAND LOGOS AND MAIN HEADINGS.

KERN LEADING 0 -20%



#### League Spartan is available to download for free here https://fonts.google.com/specimen/League+Spartan

## TYPOGRAPHY ABCDE123



- 012 -

#### SOFIA SANS EXTRA 013 CONDENSED

#### **SOFIA SANS EXTRA CONDENSED BLACK -IS USED IN CAPITALS ONLY.**

#### FOR USE ON SUBHEADINGS, STATEMENTS **AND NUMBERS.**

KERN LEADING -4%

Sofia Sans Extra Condensed Regular is used in Sentence Case.

For use on body copy, small print and labels.

## TYPOGRAPHY



Sofia Sans Extra Condensed is available to download for free here - <u>https://fonts.google.com/specimen/</u> <u>Sofia+Sans+Extra+Condensed</u>

## 



- 013 -

## BRAND SAMPLES





- 015 -



#### **BRAND SAMPLES**



## SOCIAL





- 016 -

#### **BRAND SAMPLES**



**GRILLA** 

## **SPONSORSHIPS**











- 017 -



#### WWW.DRINKGRILLA.COM

## GRILLA.