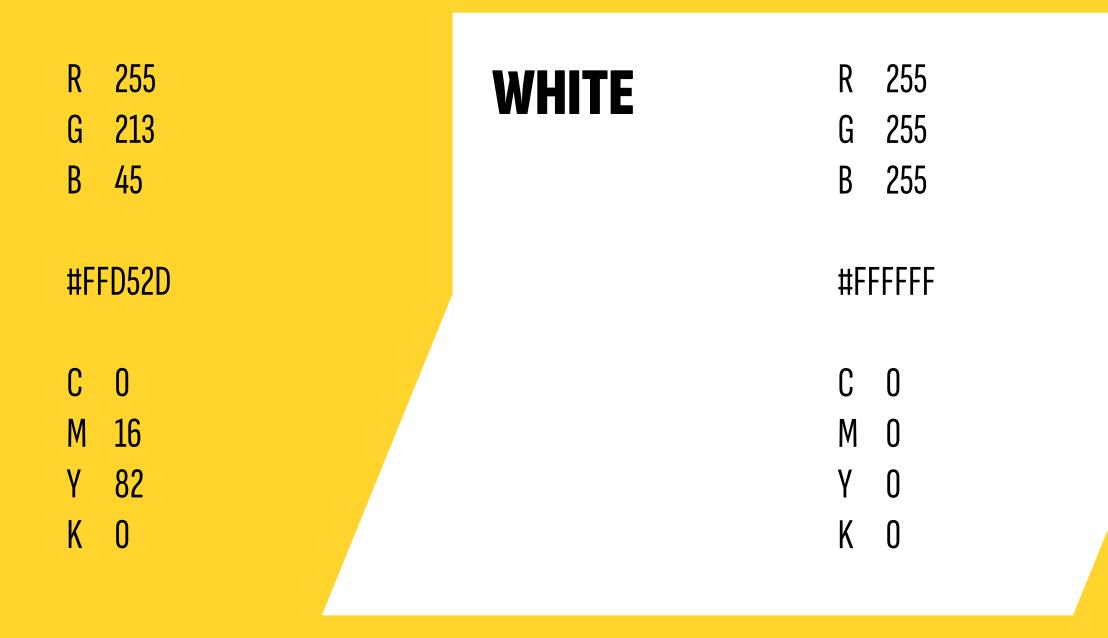

## COLOUR PALETTE

- 010 -

#### **GRILLA YELLOW IS THE PRIMARY COLOUR TO USE ON BLACK.**

#### WHITE IS THE <u>SECONDARY</u> COLOUR TO USE ON BLACK.

#### BLACK IS THE <u>PRIMARY</u> COLOUR TO USE ON GRILLA YELLOW.

WHITE IS THE <u>SECONDARY</u> COLOUR TO USE ON GRILLA YELLOW.

## COLOUR CONTRAST

#### BLACK IS THE <u>PRIMARY</u> Colour to use on white.

**GRILLA YELLOW IS THE** <u>Secondary</u> Colour to USE on white.