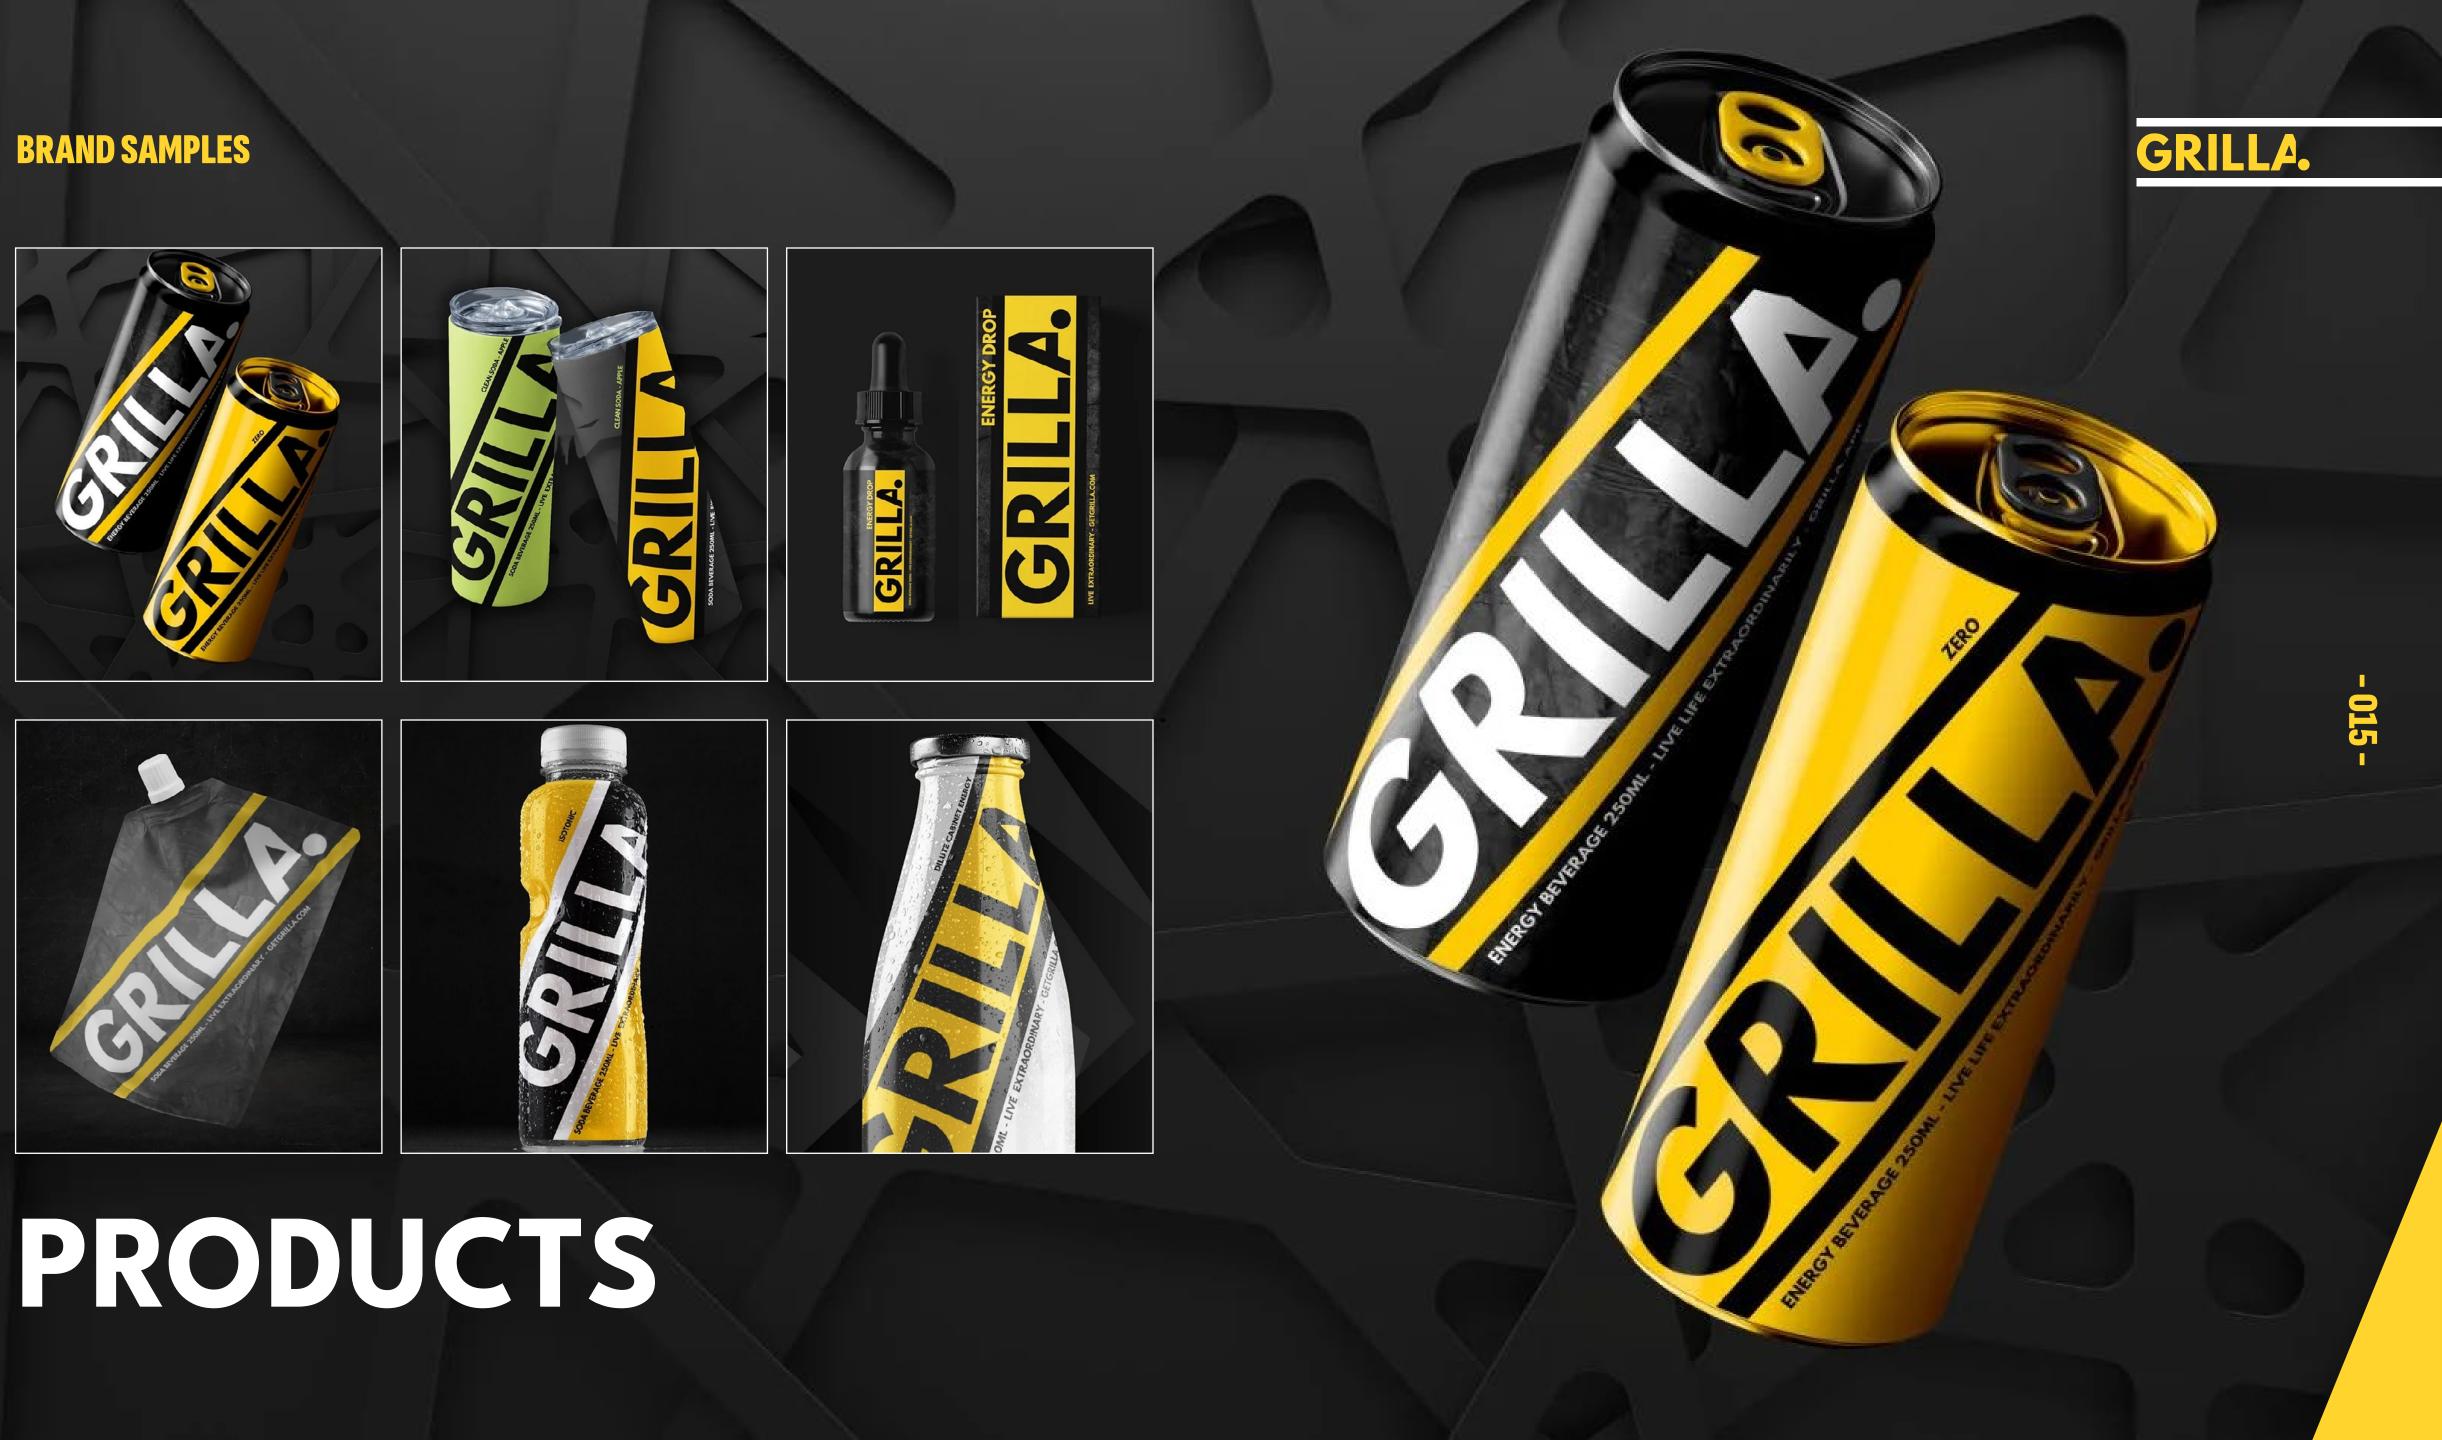

y</u> Colour to USE on white.







### LEAGUE SPARTAN BOLD -IS USED IN CAPITALS ONLY.

FOR USE ON BRAND LOGOS AND MAIN HEADINGS.

KERN LEADING 0 -20%



#### League Spartan is available to download for free here https://fonts.google.com/specimen/League+Spartan

## TYPOGRAPHY ABCDE123



- 012 -

#### SOFIA SANS EXTRA 013 CONDENSED

#### **SOFIA SANS EXTRA CONDENSED BLACK -IS USED IN CAPITALS ONLY.**

#### FOR USE ON SUBHEADINGS, STATEMENTS **AND NUMBERS.**

KERN LEADING -4%

Sofia Sans Extra Condensed Regular is used in Sentence Case.

For use on body copy, small print and labels.

## TYPOGRAPHY



Sofia Sans Extra Condensed is available to download for free here - <u>https://fonts.google.com/specimen/</u> <u>Sofia+Sans+Extra+Condensed</u>

## 



- 013 -

## BRAND SAMPLES





- 015 -



#### **BRAND SAMPLES**



## SOCIAL





- 016 -

#### **BRAND SAMPLES**



**GRILLA** 

## **SPONSORSHIPS**











- 017 -



#### WWW.DRINKGRILLA.COM

## GRILLA.