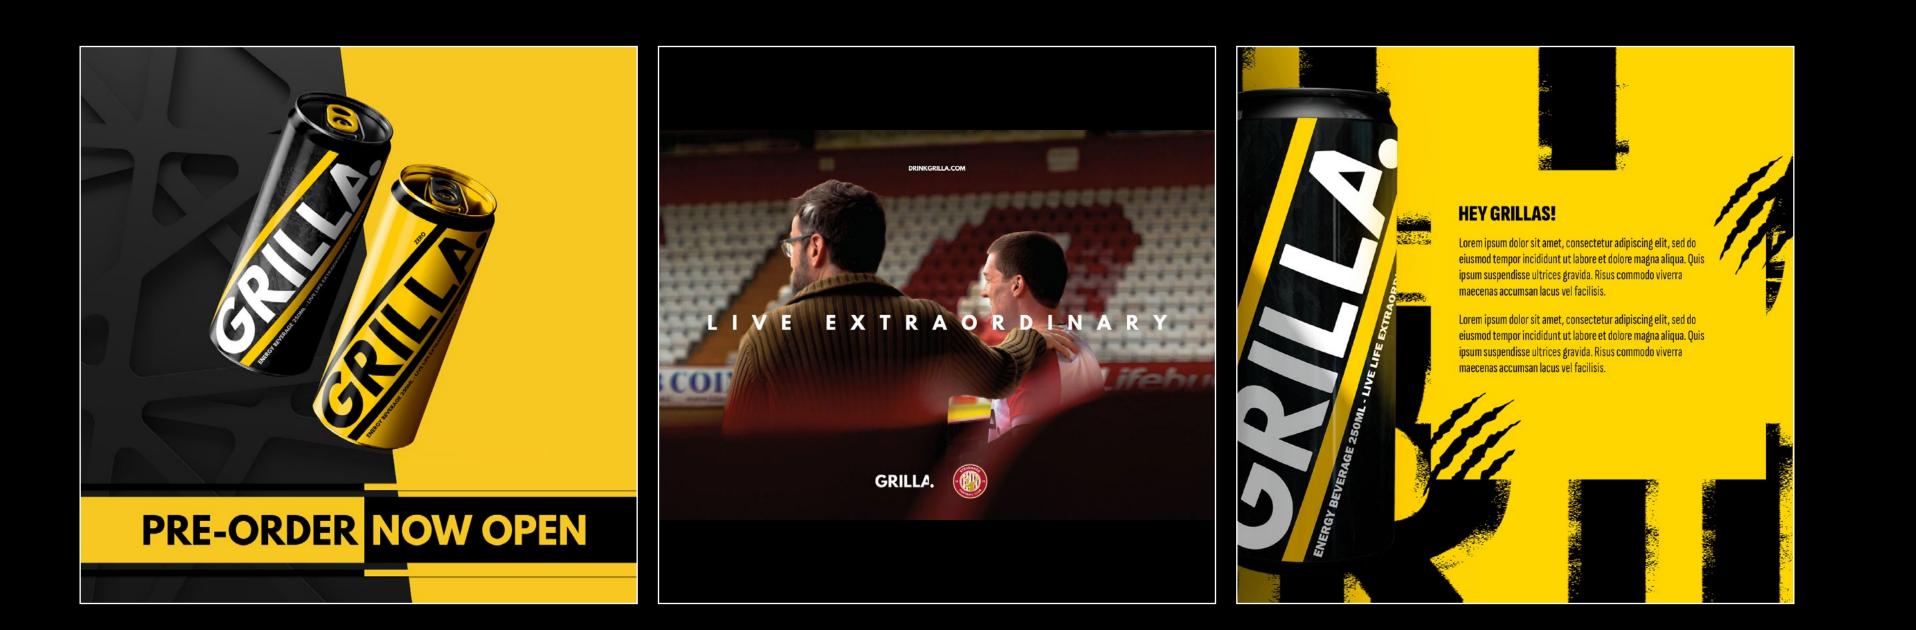

te.







### LEAGUE SPARTAN BOLD -IS USED IN CAPITALS ONLY.

FOR USE ON BRAND LOGOS AND MAIN HEADINGS.

KERN LEADING 0 -20%



#### League Spartan is available to download for free here https://fonts.google.com/specimen/League+Spartan

## TYPOGRAPHY ABCDE123



- 012 -

#### SOFIA SANS EXTRA 013 CONDENSED

#### **SOFIA SANS EXTRA CONDENSED BLACK -IS USED IN CAPITALS ONLY.**

#### FOR USE ON SUBHEADINGS, STATEMENTS **AND NUMBERS.**

KERN LEADING -4%

Sofia Sans Extra Condensed Regular is used in Sentence Case.

For use on body copy, small print and labels.

## TYPOGRAPHY



Sofia Sans Extra Condensed is available to download for free here - <u>https://fonts.google.com/specimen/</u> <u>Sofia+Sans+Extra+Condensed</u>

## 



- 013 -

## BRAND SAMPLES





- 015 -



#### **BRAND SAMPLES**



## SOCIAL





- 016 -

#### **BRAND SAMPLES**



**GRILLA** 

## **SPONSORSHIPS**











- 017 -



#### WWW.DRINKGRILLA.COM

## GRILLA.