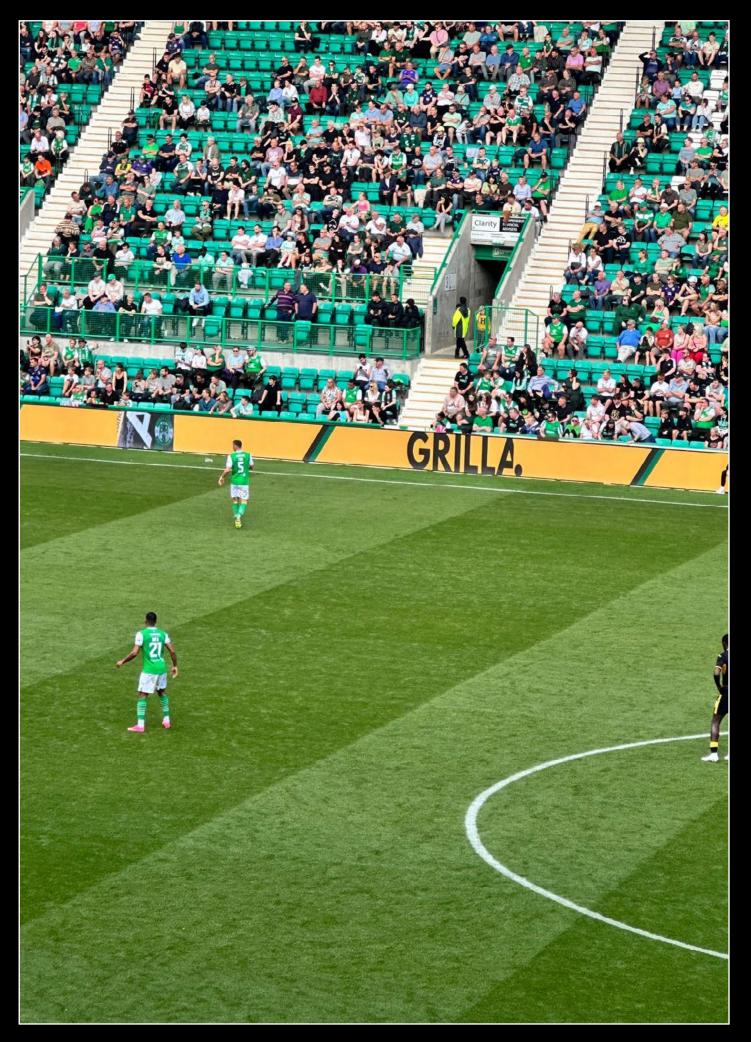

IN HEADINGS.

KERN LEADING 0 -20%



#### League Spartan is available to download for free here https://fonts.google.com/specimen/League+Spartan

## TYPOGRAPHY ABCDE123



- 012 -

#### SOFIA SANS EXTRA 013 CONDENSED

#### **SOFIA SANS EXTRA CONDENSED BLACK -IS USED IN CAPITALS ONLY.**

#### FOR USE ON SUBHEADINGS, STATEMENTS **AND NUMBERS.**

KERN LEADING -4%

Sofia Sans Extra Condensed Regular is used in Sentence Case.

For use on body copy, small print and labels.

## TYPOGRAPHY



Sofia Sans Extra Condensed is available to download for free here - <u>https://fonts.google.com/specimen/</u> <u>Sofia+Sans+Extra+Condensed</u>

## 



- 013 -

## BRAND SAMPLES





- 015 -



#### **BRAND SAMPLES**



## SOCIAL





- 016 -

#### **BRAND SAMPLES**



**GRILLA** 

## **SPONSORSHIPS**











- 017 -



#### WWW.DRINKGRILLA.COM

## GRILLA.