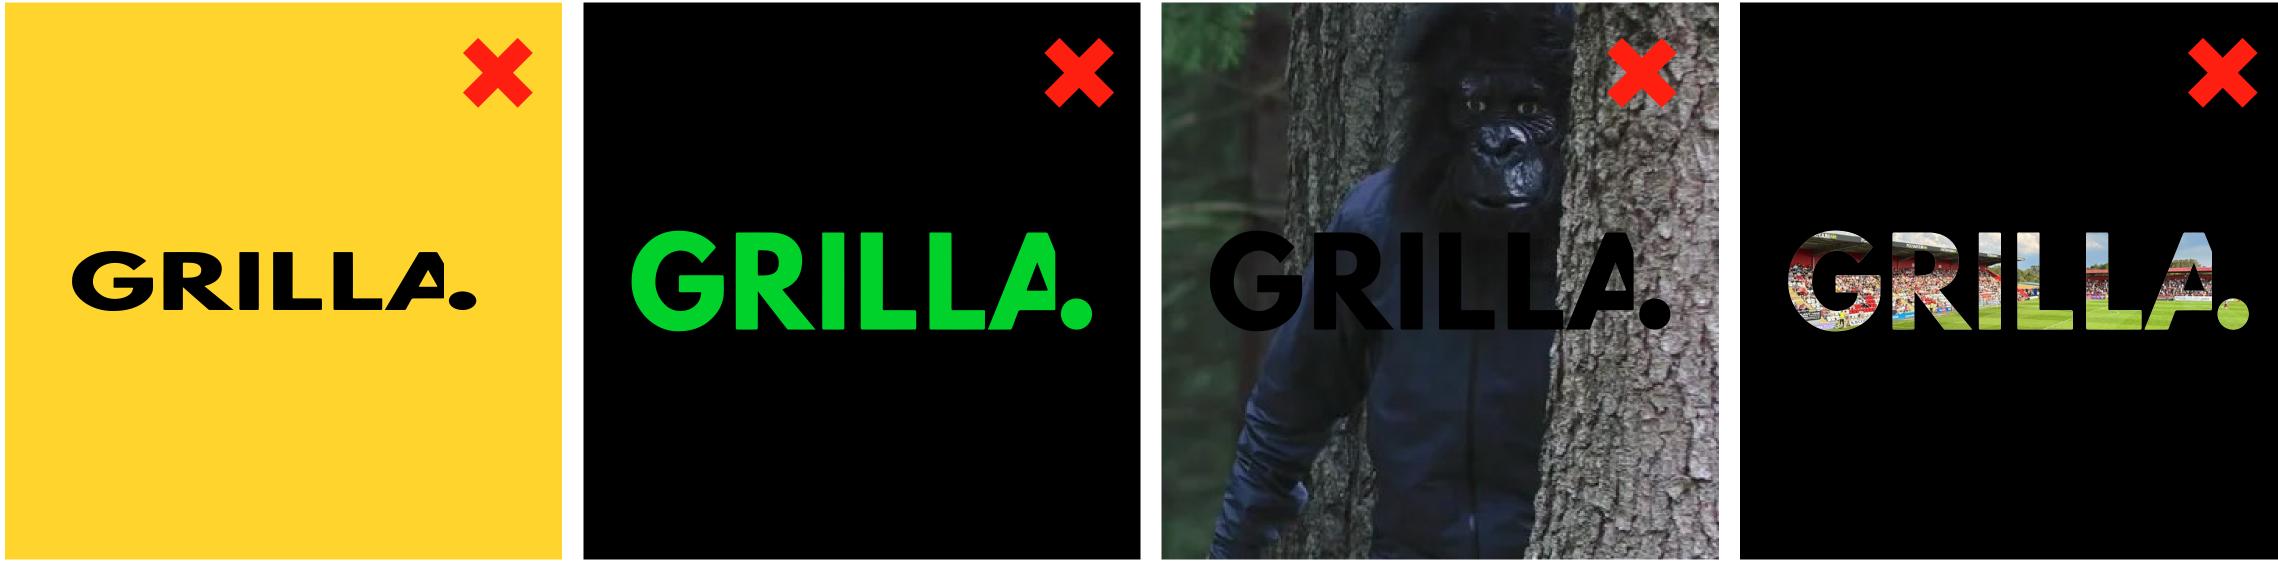

### LOGO USAGE

### Only overlay the logo on images when it is still readable

### Don't mask images or add shadows/effects to the logo